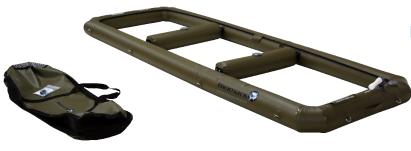

## **Biomark**

Biomark **Rigid and Inflatable Floating Antennas,** are an innovative approach to both stationary and mobile PIT-tag monitoring. The rigid design is made up of a 10' HDPE antenna affixed to an FRP framework and is ideal for semi-permanent, multi-antenna arrays and larger river/higher flow applications.

#### **FEATURES**

- Compactible
- Antennas are avaliable in 10ft length
- · Easily inflatable/deflatable
- UV resistant whitewater raft material
- Durable, multipurpose antenna

| Antenna                         | Description                                                                                                                                                                                                                                                                               |
|---------------------------------|-------------------------------------------------------------------------------------------------------------------------------------------------------------------------------------------------------------------------------------------------------------------------------------------|
| Rigid Floating Antenna          | Dimensions- 10' L x 4" W (3.048 m x 1.2162 m)<br>Weight - 75 lbs                                                                                                                                                                                                                          |
| Inflatable Floating Antenna     | Dimensions- 10' L x 3" W (3.048 m x 0.9144 m)<br>Weight- 30 lbs                                                                                                                                                                                                                           |
| Raft Mounted Inflatable Antenna | System includes: (2) 10' x 3' Biomark Inflatable Floating<br>Antennas, (1) Ambush Cataraft-Frameless (Aire), (1)<br>Heavy Duty Electronics Enclosure, (2) IS1001 Reader,<br>(1) Master Controller, (1) 34 V 50 AmpHr LiP04 Battery<br>Bank, (1) 30 Watt Solar Panel, (1) Solar Controller |
| Rigid Rigging Kit               | Includes: 9' loop straps (3), 6' straps (3), locking carabiners (5), pulleys (3), 2' straps (2), and zip ties                                                                                                                                                                             |