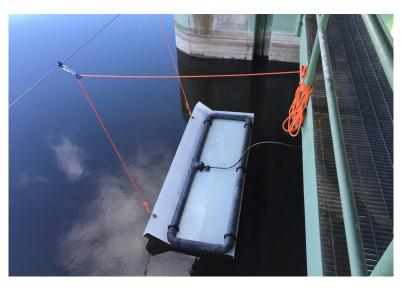

Rigging kits are available for the rigid antennas for affixing to overhead cable systems. The inflatable antennas and raft mounted antennas are ideal for mobile detection applications, small scale or short term projects. Specifically designed for the IS1001 24V readers.

### **APPLICATIONS**

- Mobile detection
- Small scale monitoring
- Floating antenna is ideal for short term monitoring projects
- Rigid is ideal for continous monitoring projects
- Juvenile/smolt monitoring