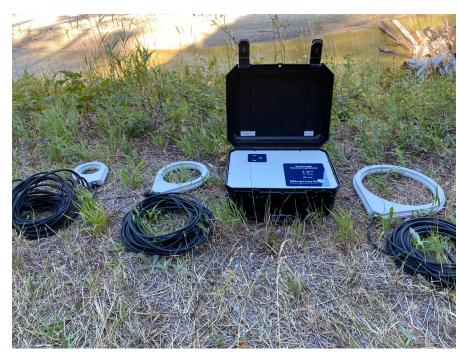

# **SMALL SCALE SYSTEM**

### **Biomark**

# MONITORING SYSTEM

## The **SMALL SCALE SYSTEM**

is a single reader system that is ideal for terrestrial applications, expands to connect up to 16 antennas, and can be customized for aquatic and submersible applications. Fully custom antenna sizes are also available.

#### **COMPONENTS**

- Enclosure
- Electronic Components
- Cord Antennas
- Bluetooth Dataloger
- DC Power Cable
- Multiple Antenna Ports

#### **FEATURES**

- · Weatherproof enclosure
- Ability to operate on grid or battery power
- Applicable with Biomark's Device Manager application

3 in. Antenna

6 in. Antenna

10 in. Antenna